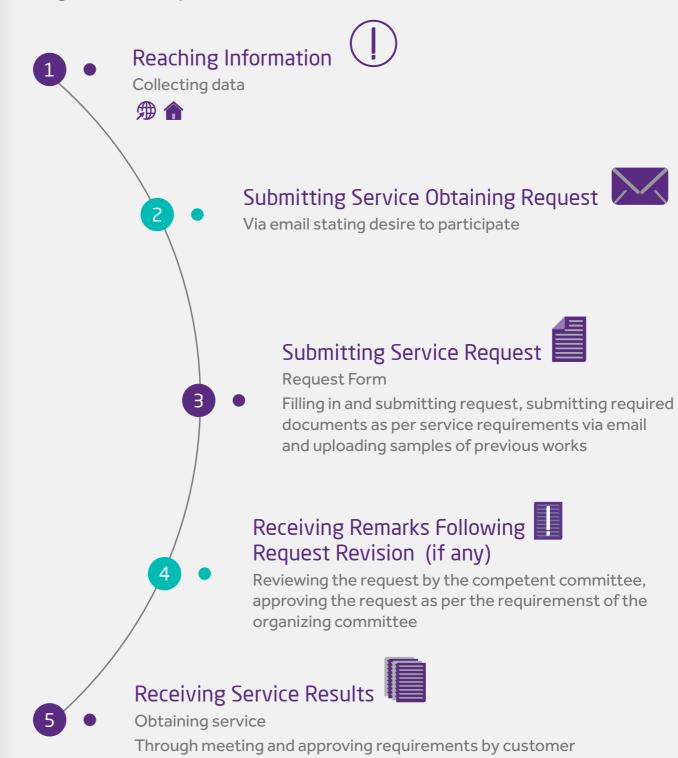

#### A Customer's Journey to Obtain a Dubai Culture and Arts Authority Service:

The customer's journey to obtain services provided by Dubai Culture and Arts Authority is based on four key phases as follows: