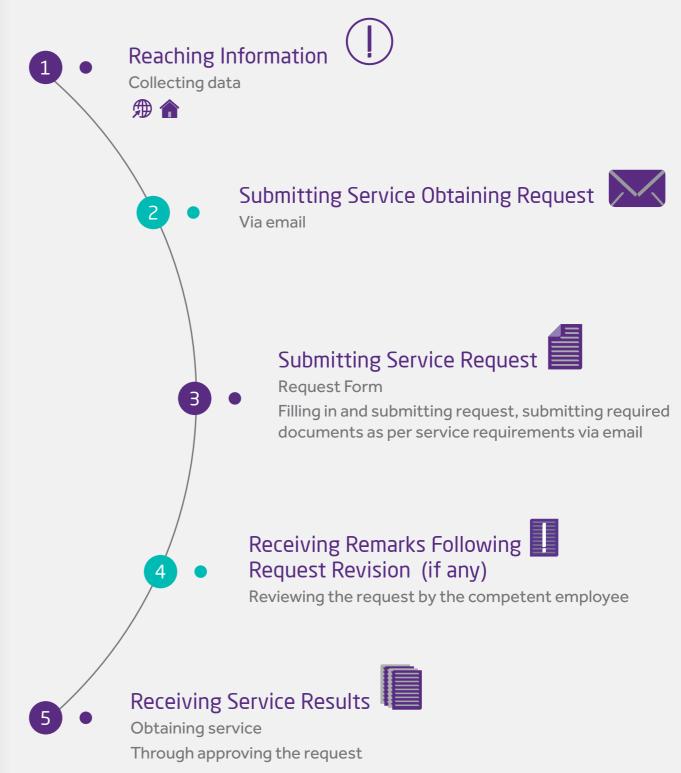

#### What is A Customer's Journey to Obtain a Dubai Culture and Arts Authority Service?

A Customer's Journey to obtain a service provided by Dubai Culture and Arts Authority is a set of phases that include interactive procedures through which a customer goes before governmental agencies to obtain a specific service. Moreover, such journey may be documented via assessing the customer's experience as well as the phases he goes through.

#### The significance of documenting such journey:

- Having a comprehensive and clear view via studying and analyzing the phases through which a customer goes to obtain a specific service.
- Defining the points of strength and areas of improvement.
- Defining priorities more accurately.
- A means of creativity as areas of improvement are defined.
- Enlightening customers about phases of service accomplishment and time required to obtain such service

#### A Customer's Journey to Obtain a Dubai Culture and Arts Authority Service:

The customer's journey to obtain services provided by Dubai Culture and Arts Authority is based on four key phases as follows: