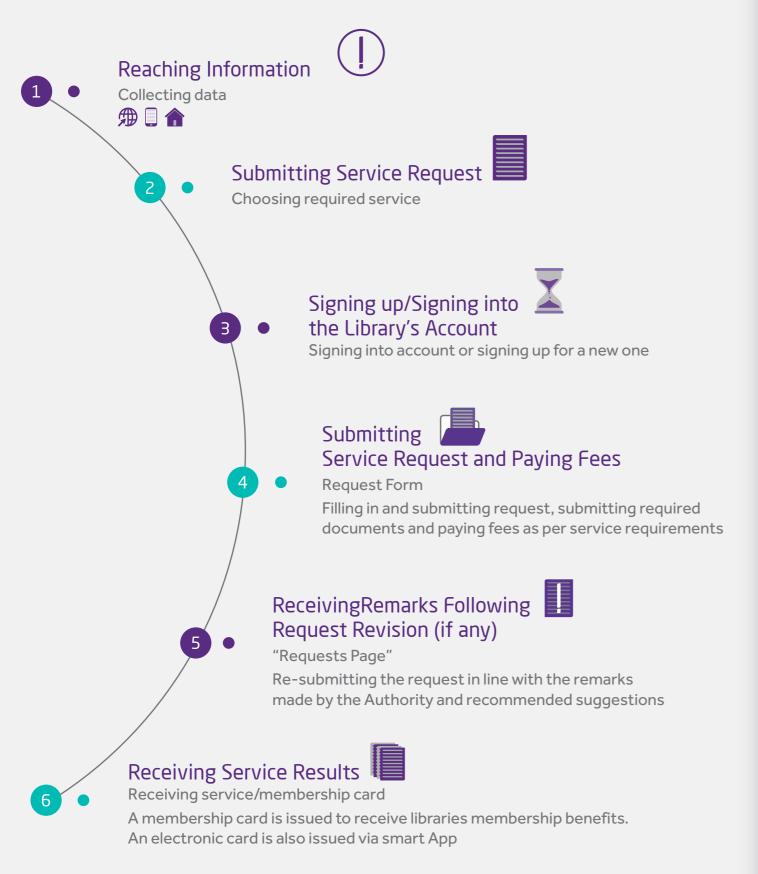

## The Customer's Journey

## **Guided Tour Service**

Guided Tour Booking Request in Heritage Sites

44 Dubai Culture www.dubaiculture.gov.ae

Customer Service Booklet 45

6.3. Public Libraries Services