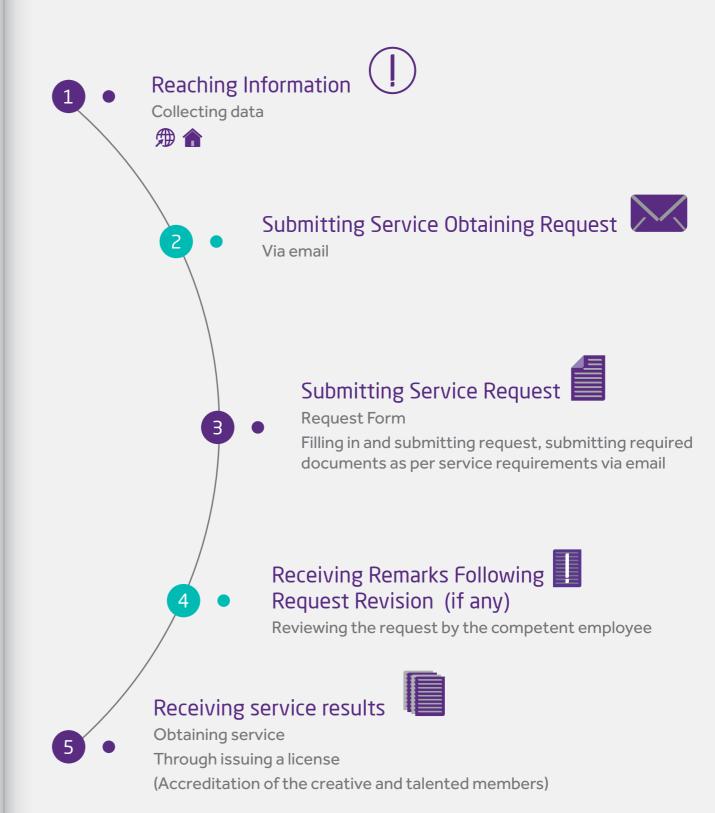

#### A Customer's Journey to Obtain a Dubai Culture and Arts Authority Service:

The customer's journey to obtain services provided by Dubai Culture and Arts Authority is based on four key phases as follows: