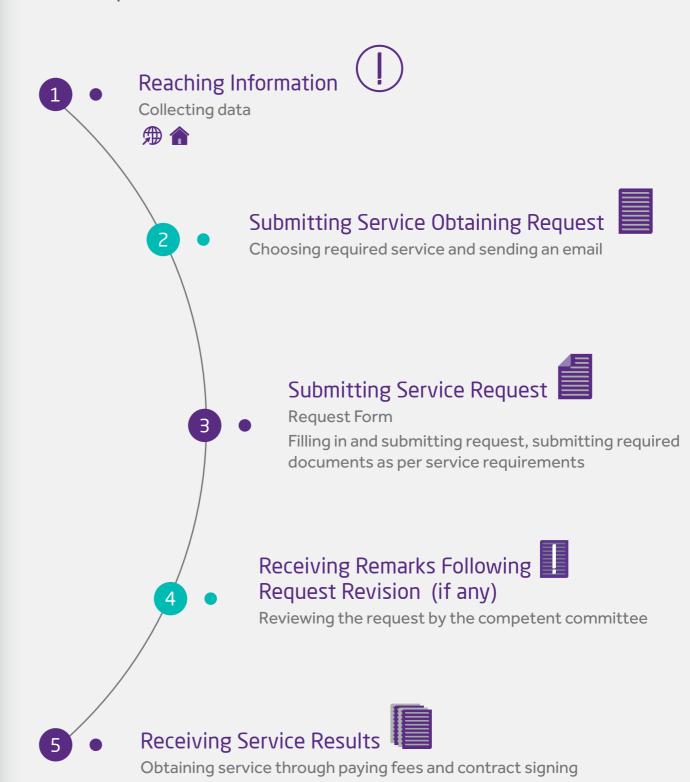

#### A Customer's Journey to Obtain a Dubai Culture and Arts Authority Service:

The customer's journey to obtain services provided by Dubai Culture and Arts Authority is based on four key phases as follows: