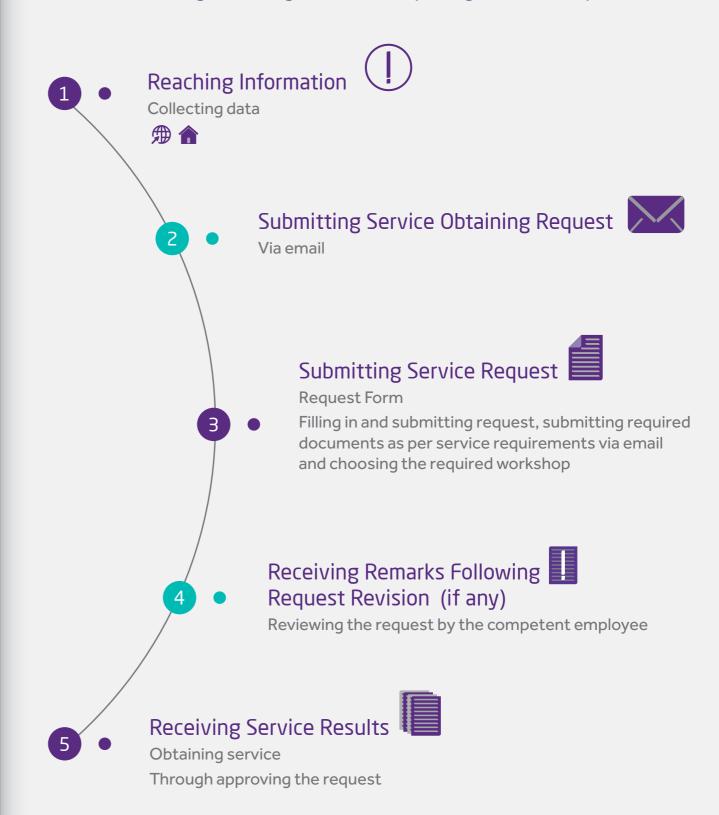

#### A Customer's Journey to Obtain a Dubai Culture and Arts Authority Service:

The customer's journey to obtain services provided by Dubai Culture and Arts Authority is based on four key phases as follows: