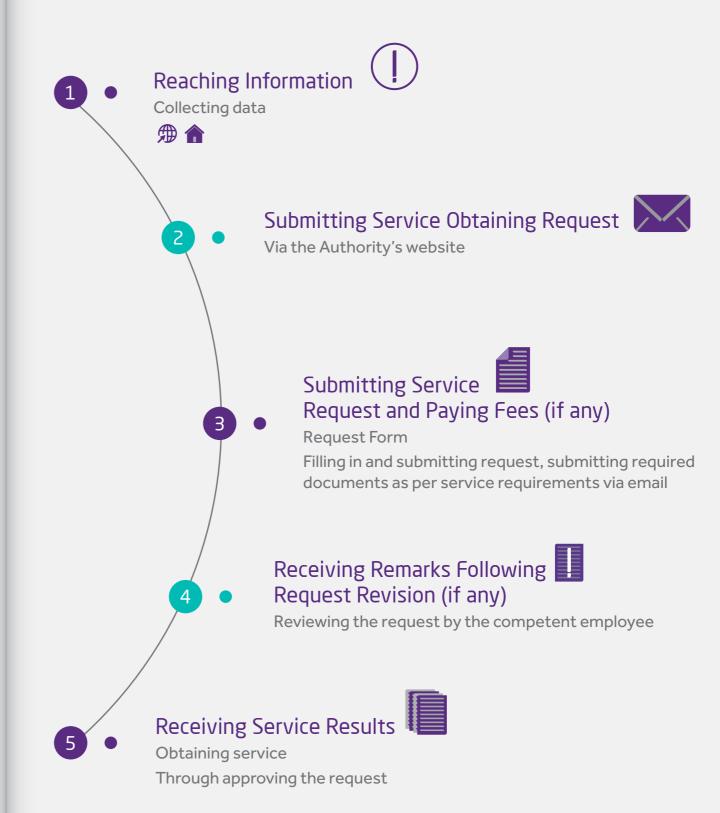

#### A Customer's Journey to Obtain a Dubai Culture and Arts Authority Service:

The customer's journey to obtain services provided by Dubai Culture and Arts Authority is based on four key phases as follows: