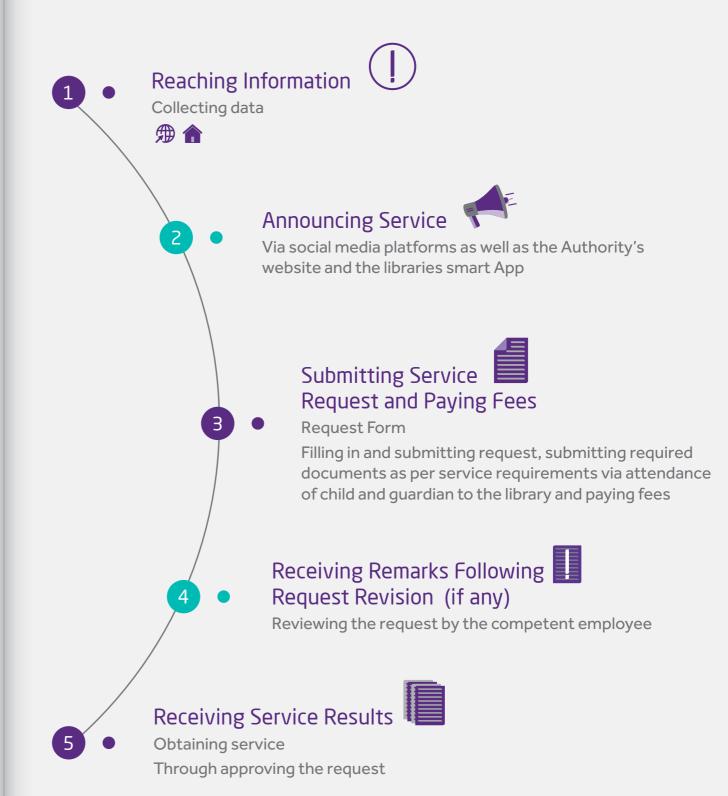

#### A Customer's Journey to Obtain a Dubai Culture and Arts Authority Service:

The customer's journey to obtain services provided by Dubai Culture and Arts Authority is based on four key phases as follows: