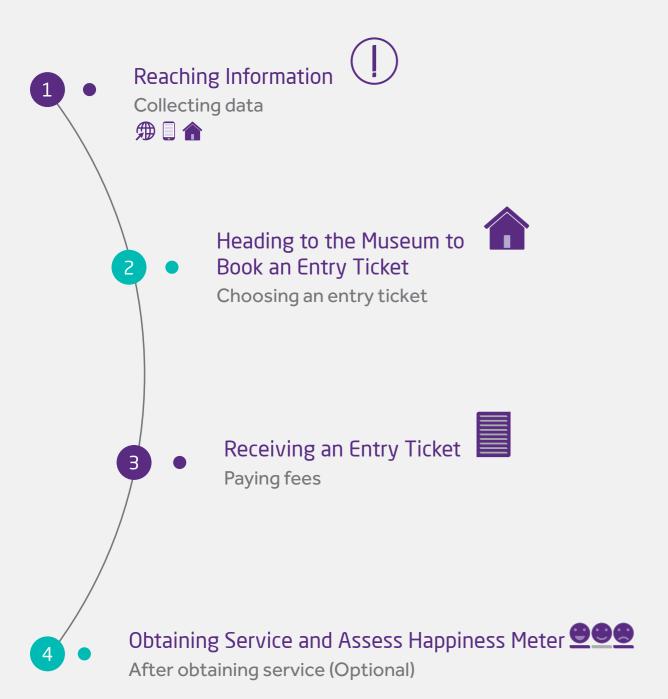

#### Museums Services

Museums Entry Ticket Request - In The Museum

## The Customer's Journey