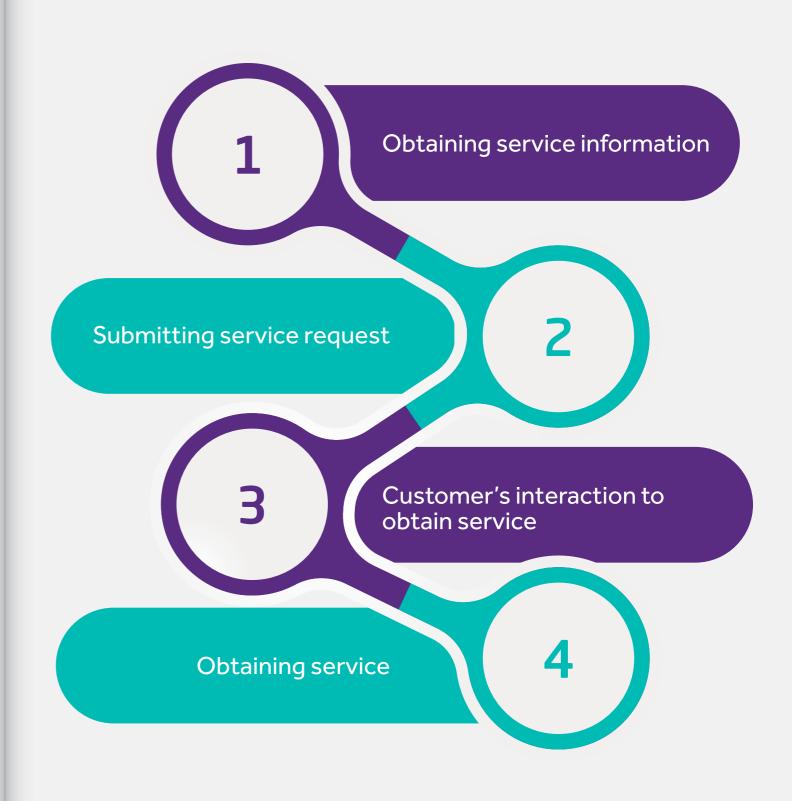

#### A Customer's Journey to Obtain a Dubai Culture and Arts Authority Service:

The customer's journey to obtain services provided by Dubai Culture and Arts Authority is based on four key phases as follows: