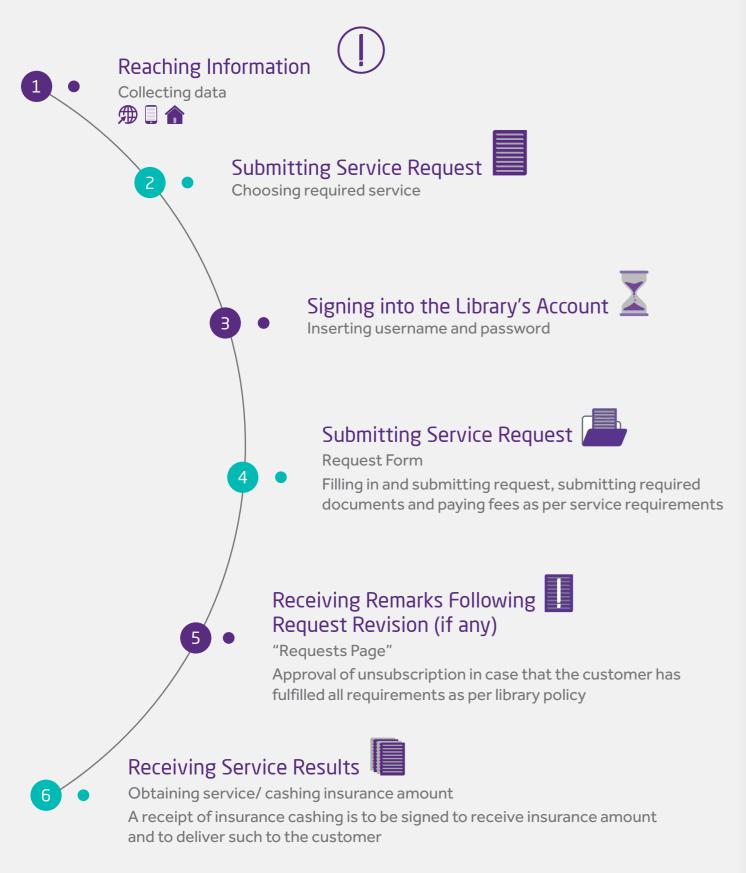

#### A Customer's Journey to Obtain a Dubai Culture and Arts Authority Service:

The customer's journey to obtain services provided by Dubai Culture and Arts Authority is based on four key phases as follows: