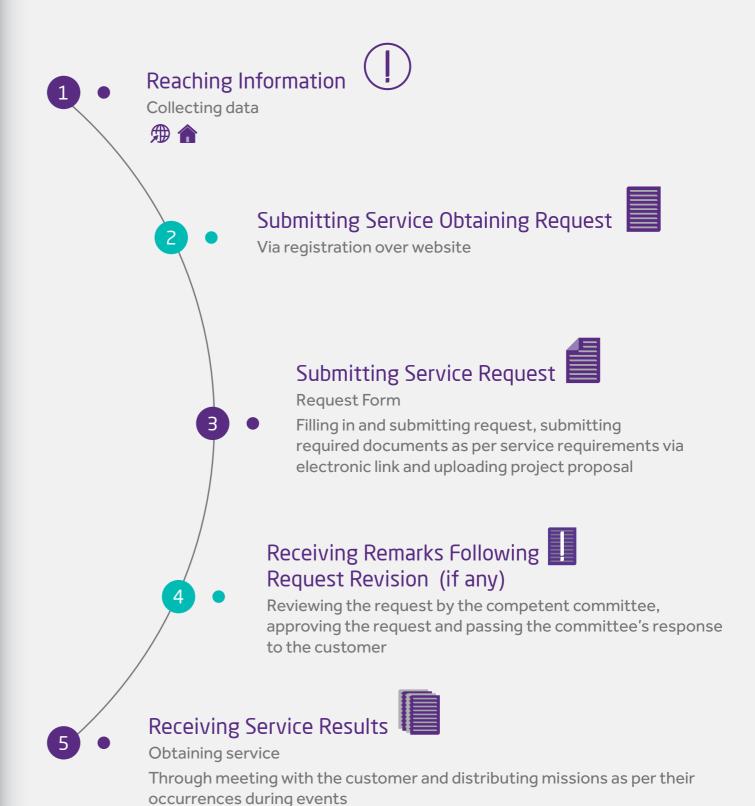

#### A Customer's Journey to Obtain a Dubai Culture and Arts Authority Service:

The customer's journey to obtain services provided by Dubai Culture and Arts Authority is based on four key phases as follows: