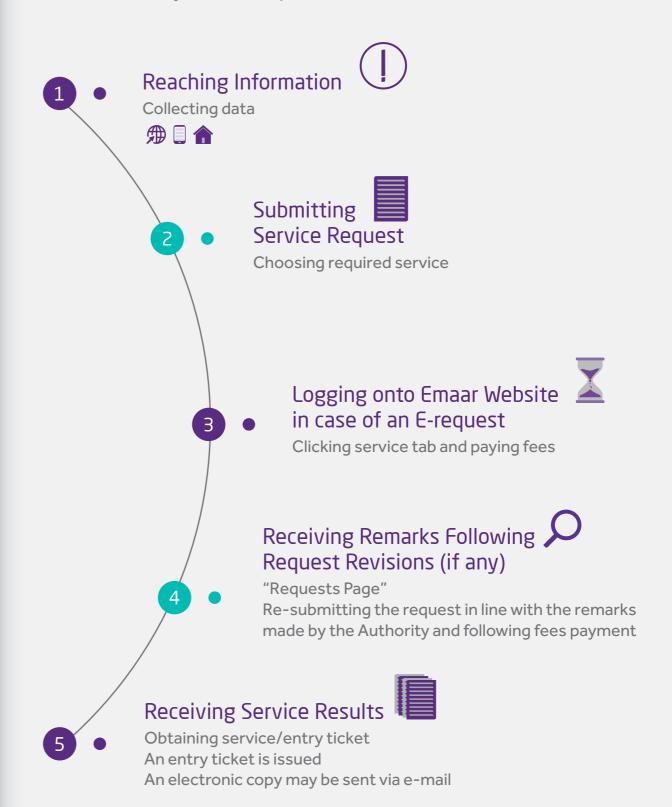

#### Museums Services

Museums Entry Ticket Request - On The Website

6.2. Guided Tour Service