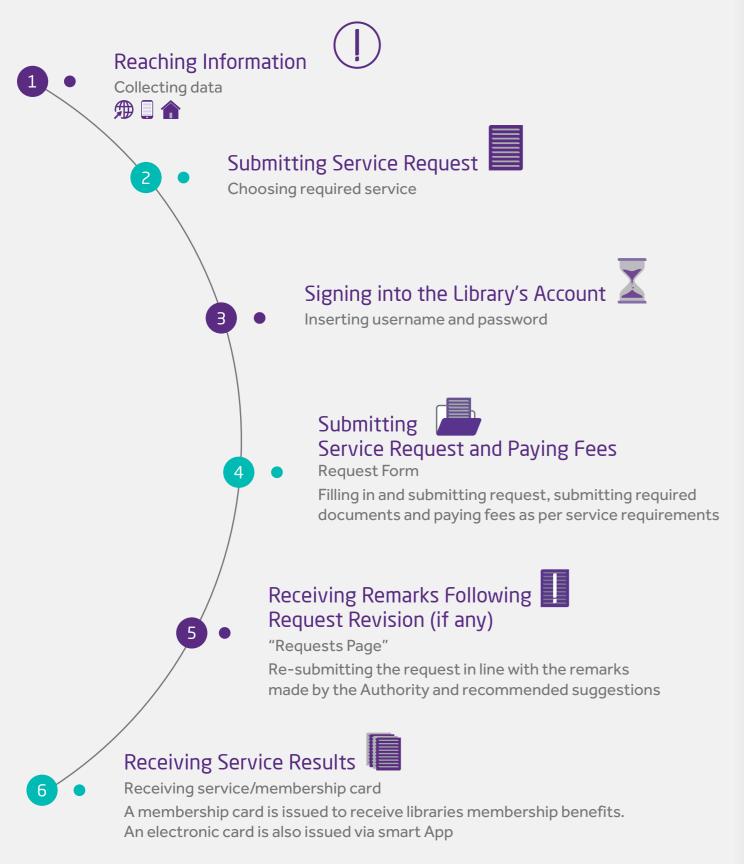

## The Customer's Journey

## **Guided Tour Service**

Guided Tour Booking Request in Heritage Sites

44 Dubai Culture www.dubaiculture.gov.ae

Customer Service Booklet 45

6.3. Public Libraries Services