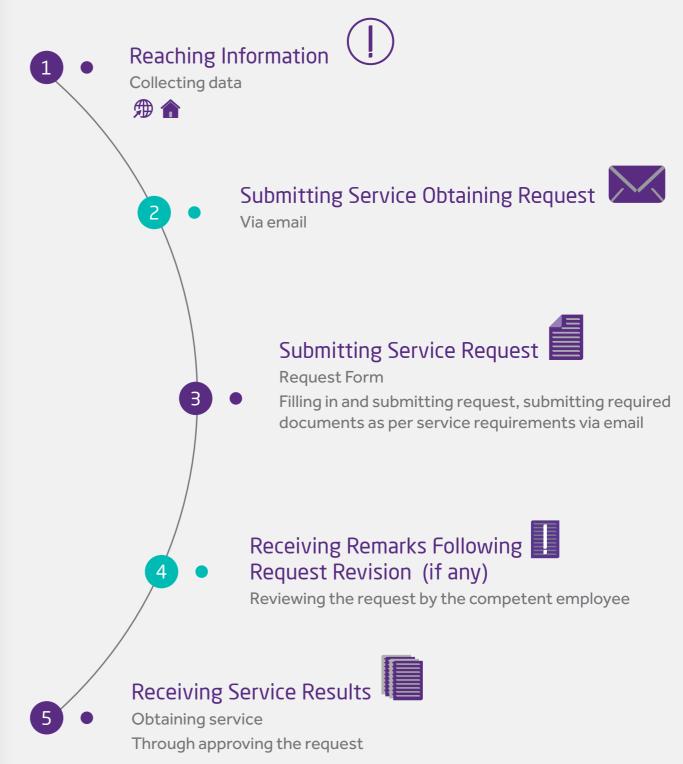

#### What is A Customer's Journey to Obtain a Dubai Culture and Arts Authority Service?

A Customer's Journey to obtain a service provided by Dubai Culture and Arts Authority is a set of phases that include interactive procedures through which a customer goes before governmental agencies to obtain a specific service. Moreover, such journey may be documented via assessing the customer's experience as well as the phases he goes through.

#### The significance of documenting such journey:

- Having a comprehensive and clear view via studying and analyzing the phases through which a customer goes to obtain a specific service.
- Defining the points of strength and areas of improvement.
- Defining priorities more accurately.
- A means of creativity as areas of improvement are defined.
- Enlightening customers about phases of service accomplishment and time required to obtain such service

#### A Customer's Journey to Obtain a Dubai Culture and Arts Authority Service:

The customer's journey to obtain services provided by Dubai Culture and Arts Authority is based on four key phases as follows: