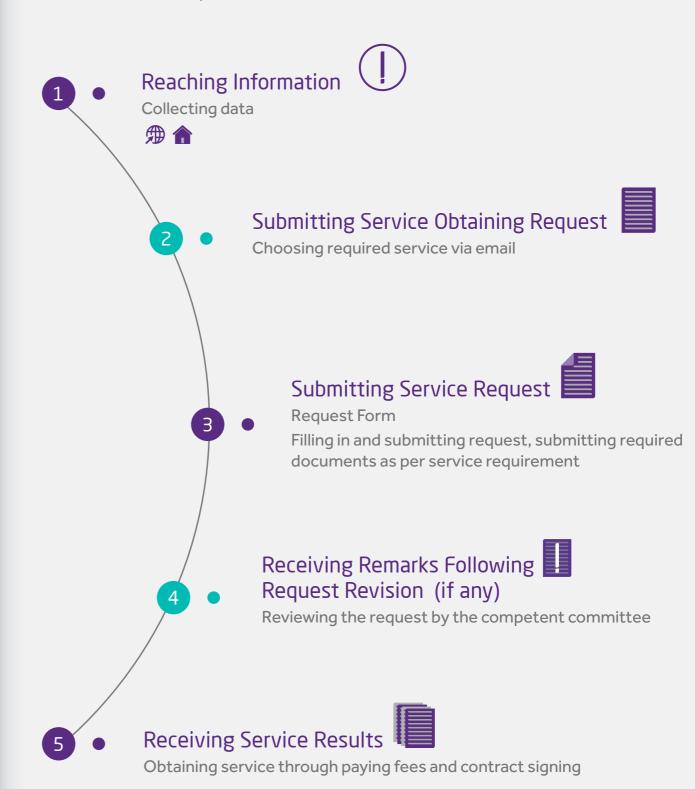

#### A Customer's Journey to Obtain a Dubai Culture and Arts Authority Service:

The customer's journey to obtain services provided by Dubai Culture and Arts Authority is based on four key phases as follows: