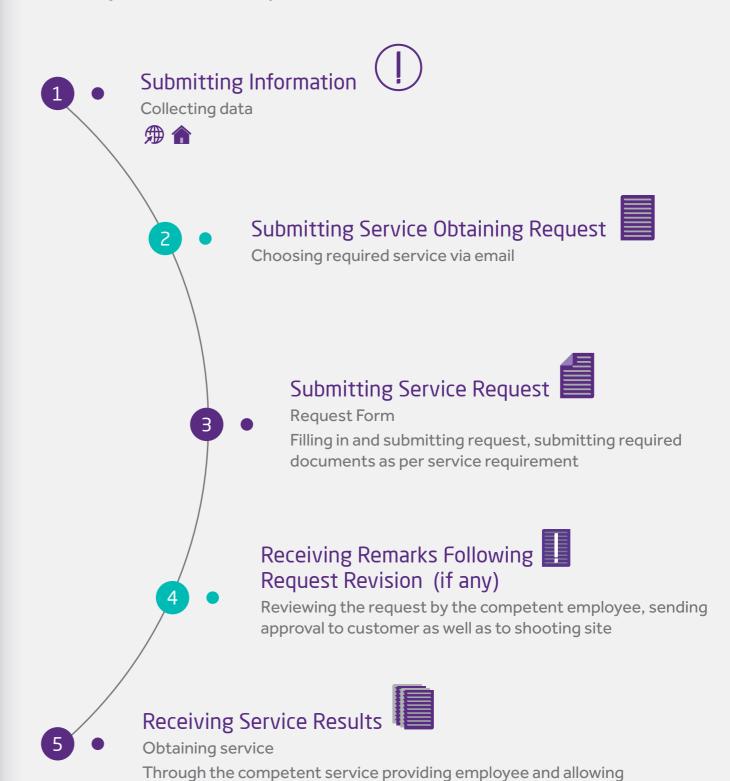

|
| Forms Used to Provide Service             | A shooting authorization letter at Dubai Culture and Arts website                                                                                                                                                                                                                                                                                                                                                                                                                                                                         |

# The Customer's Journey

Non Objection Letter Service

customer to shoot

Non Objection Letter Request



Dubai Culture | www.dubaiculture.gov.ae





6.8.
Cultural Activities, Programs and Events Registration Services

92 Dubai Culture | www.dubaiculture.gov.ae

Customer Service Booklet 93

# The Customer's Journey

#### **Museums Camps Registration Request**

| Description                       | This service revolves around registering participants in museums camps, programs and workshops                                                     |
|-----------------------------------|----------------------------------------------------------------------------------------------------------------------------------------------------|
| Service Type and Structure        | Public