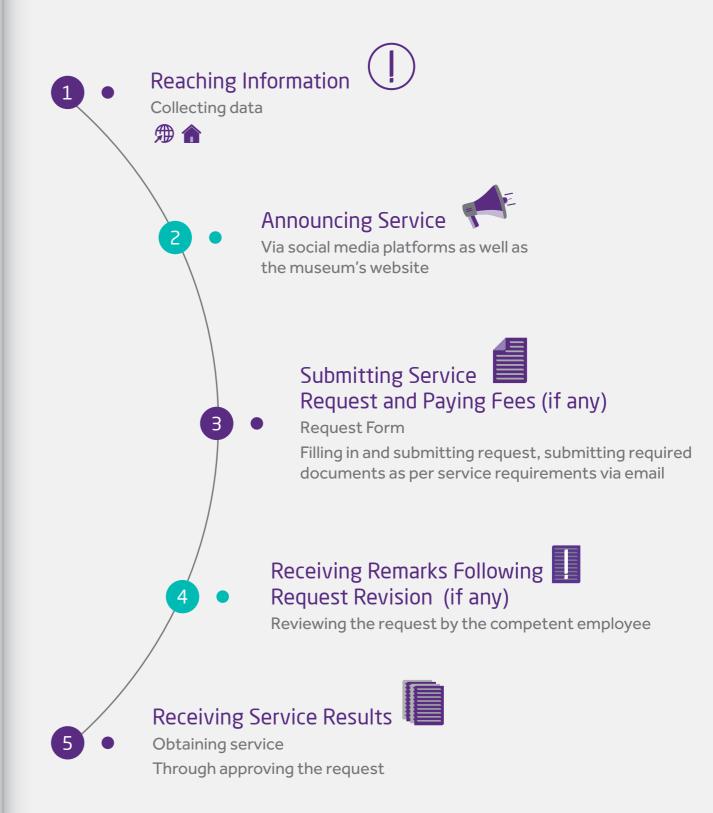

seum's account                                                                                                                      |
|                                   | on Instagram @alshindaghamuseum                                                                                                                    |
|                                   | Al Shindagha Museum's Email: Booking.alshindagha@dubaiculture.ae                                                                                   |
|                                   | Phone No.: 045155336                                                                                                                               |

### Cultural Activities, Programs and Events Registration Services

Museums Camps Registration Request



Oustomer Service Booklet 95 Customer Service Booklet 95

#### **Public Libraries Camps Registration Request**

| Description                               | This service revolves around registering participants in library camps                                                                                                                                                                                                                                                                                                                                                                                               |
|-------------------------------------------|---------------------------------------------------------------------------------------------------------------------------------------------