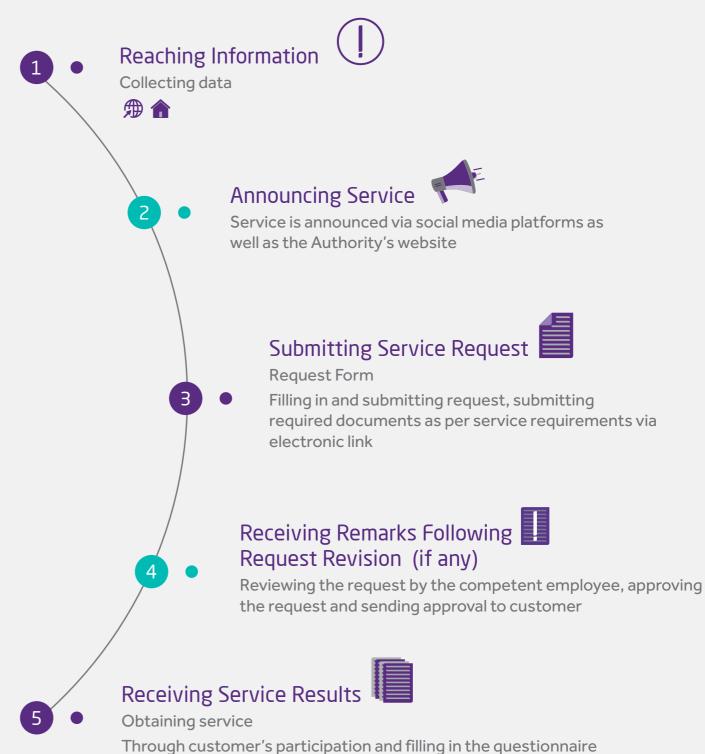

#### A Customer's Journey to Obtain a Dubai Culture and Arts Authority Service:

The customer's journey to obtain services provided by Dubai Culture and Arts Authority is based on four key phases as follows: