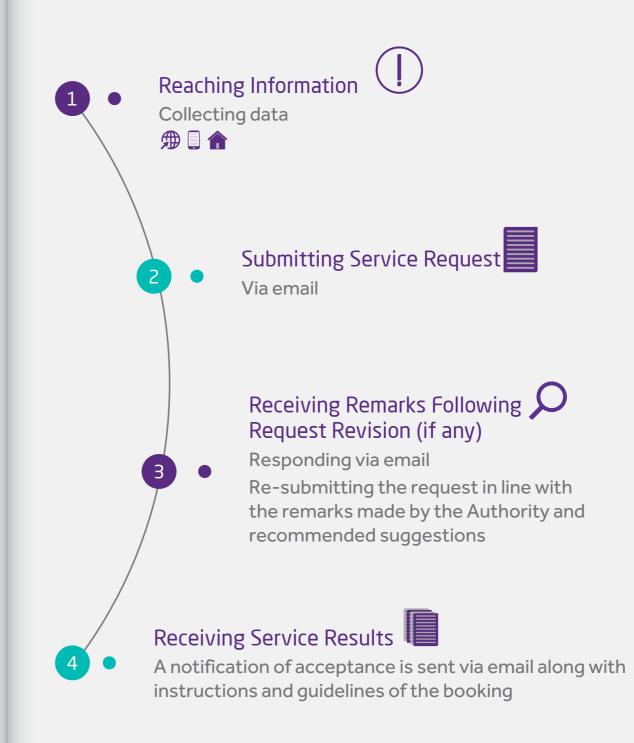

#### A Customer's Journey to Obtain a Dubai Culture and Arts Authority Service:

The customer's journey to obtain services provided by Dubai Culture and Arts Authority is based on four key phases as follows: