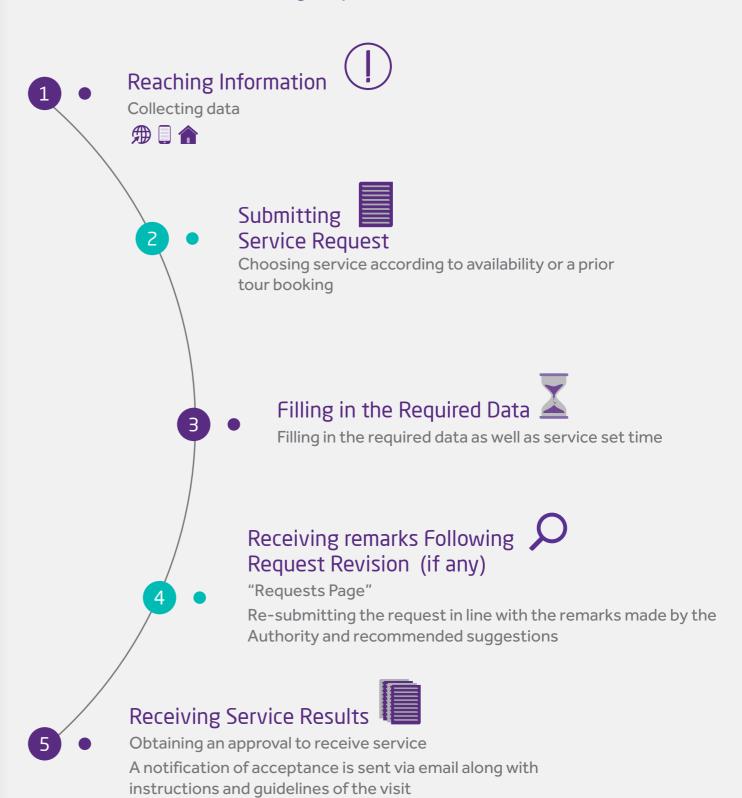

## The Customer's Journey

#### Museums Services

Museums Entry Ticket Request - On The Website

6.2. Guided Tour Service