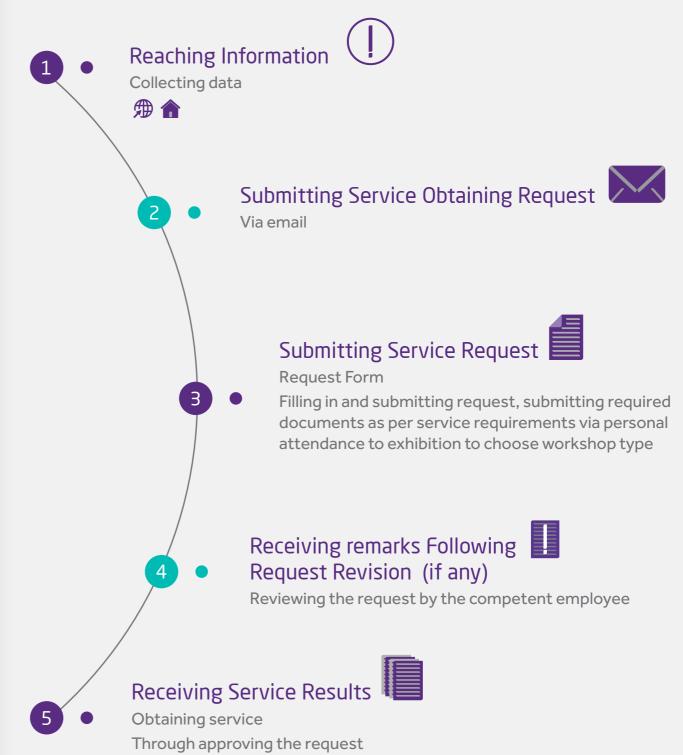

#### A Customer's Journey to Obtain a Dubai Culture and Arts Authority Service:

The customer's journey to obtain services provided by Dubai Culture and Arts Authority is based on four key phases as follows: