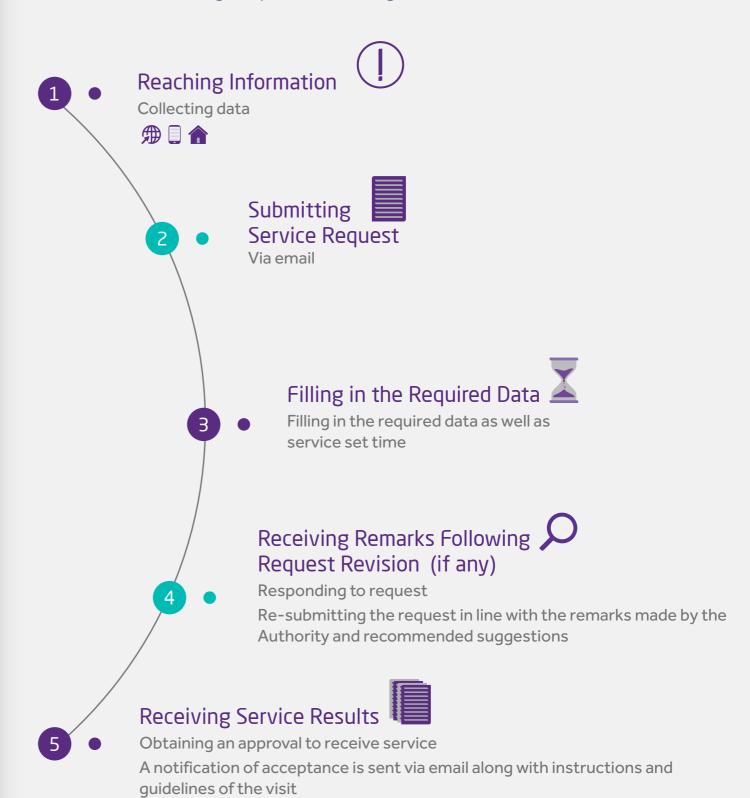

## The Customer's Journey

## **Guided Tour Service**

Museums Guided Tour Booking Request

42 Dubai Culture www.dubaiculture.gov.ae Customer Service Booklet 43