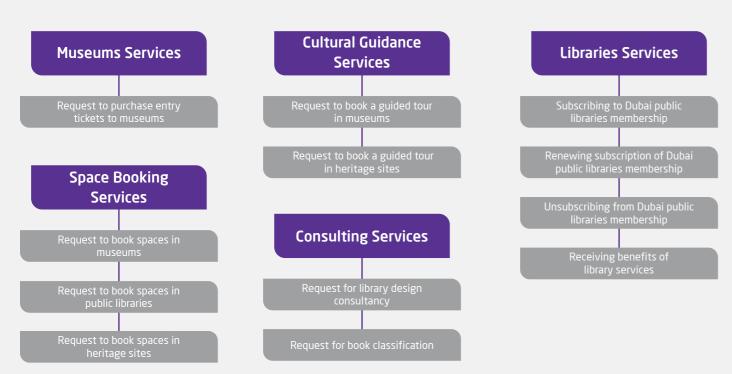

## **Dubai Culture and Arts Authority Services**

# Subscription service for cultural **Leasing Services** events, programs and activities Request for the participation of writers, trainers and lecturers in hosting literary events equest to register theatrical teams in the Dubai Festival for Youth Theater **No Objection Permit Service** t to obtain a no-objection permit to shoot at the sites of Dubai Culture & Arts Authority Request for public participation in museums camps **Creative and Talented Accreditation Service** Request for public registration for the workshops upported by the Authority within Sikka Art Festival est for public registration for Dubai Internationa Iligraphy Exhibition accompanying workshops Request for public registration for specialized workshops within Dubai Performing Arts Program