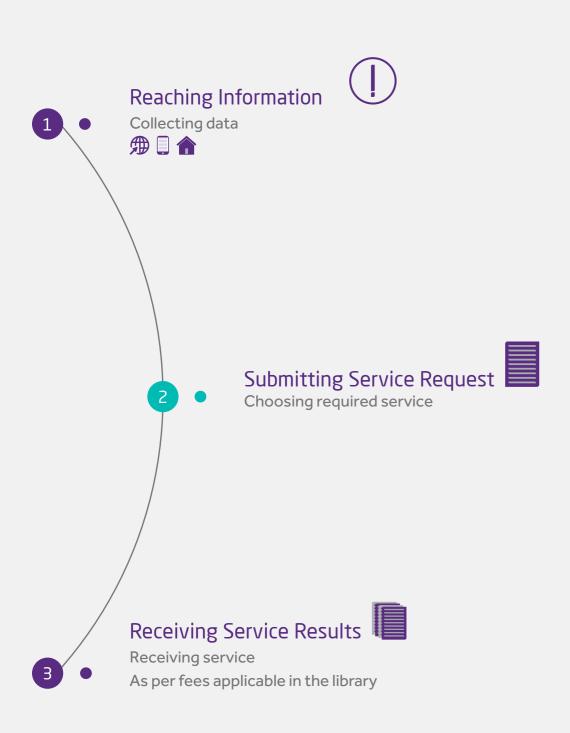

#### A Customer's Journey to Obtain a Dubai Culture and Arts Authority Service:

The customer's journey to obtain services provided by Dubai Culture and Arts Authority is based on four key phases as follows: