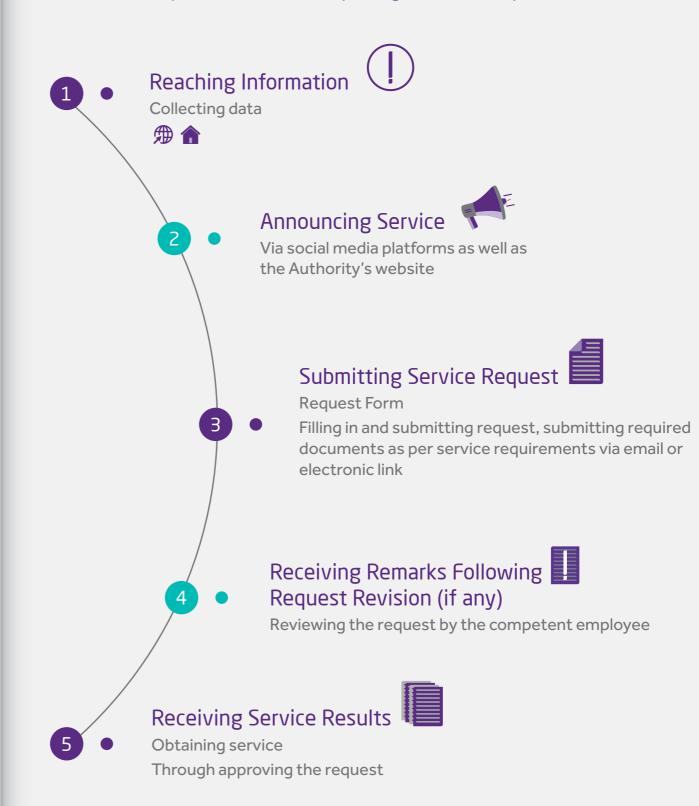

#### What is A Customer's Journey to Obtain a Dubai Culture and Arts Authority Service?

A Customer's Journey to obtain a service provided by Dubai Culture and Arts Authority is a set of phases that include interactive procedures through which a customer goes before governmental agencies to obtain a specific service. Moreover, such journey may be documented via assessing the customer's experience as well as the phases he goes through.

#### The significance of documenting such journey:

- Having a comprehensive and clear view via studying and analyzing the phases through which a customer goes to obtain a specific service.
- Defining the points of strength and areas of improvement.
- Defining priorities more accurately.
- A means of creativity as areas of improvement are defined.
- Enlightening customers about phases of service accomplishment and time required to obtain such service

#### A Customer's Journey to Obtain a Dubai Culture and Arts Authority Service:

The customer's journey to obtain services provided by Dubai Culture and Arts Authority is based on four key phases as follows: