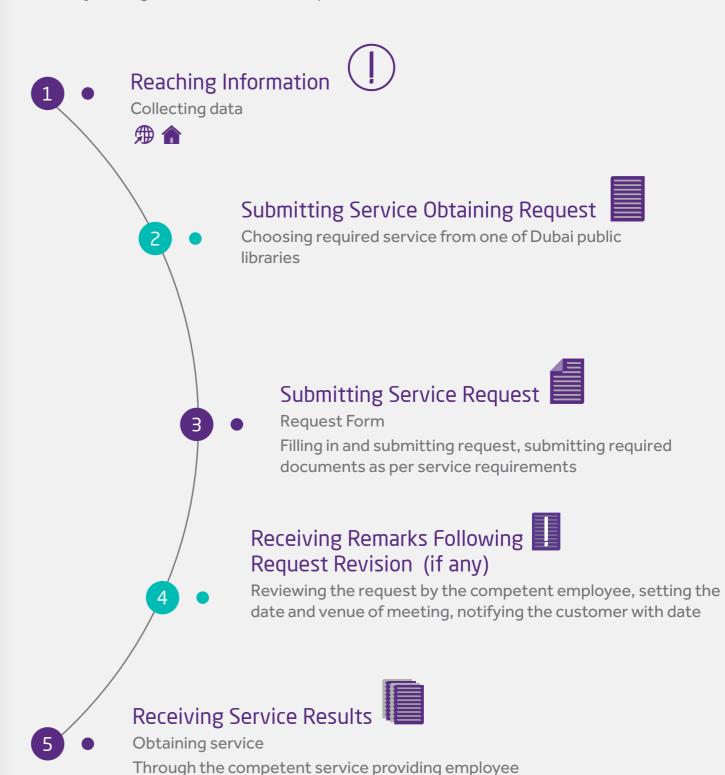

#### A Customer's Journey to Obtain a Dubai Culture and Arts Authority Service:

The customer's journey to obtain services provided by Dubai Culture and Arts Authority is based on four key phases as follows: