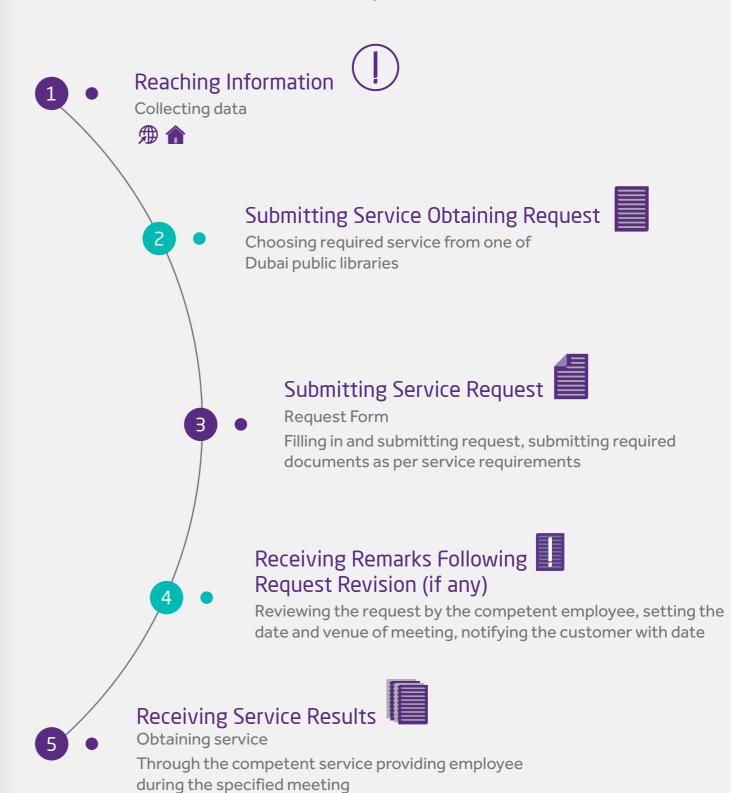

#### A Customer's Journey to Obtain a Dubai Culture and Arts Authority Service:

The customer's journey to obtain services provided by Dubai Culture and Arts Authority is based on four key phases as follows: