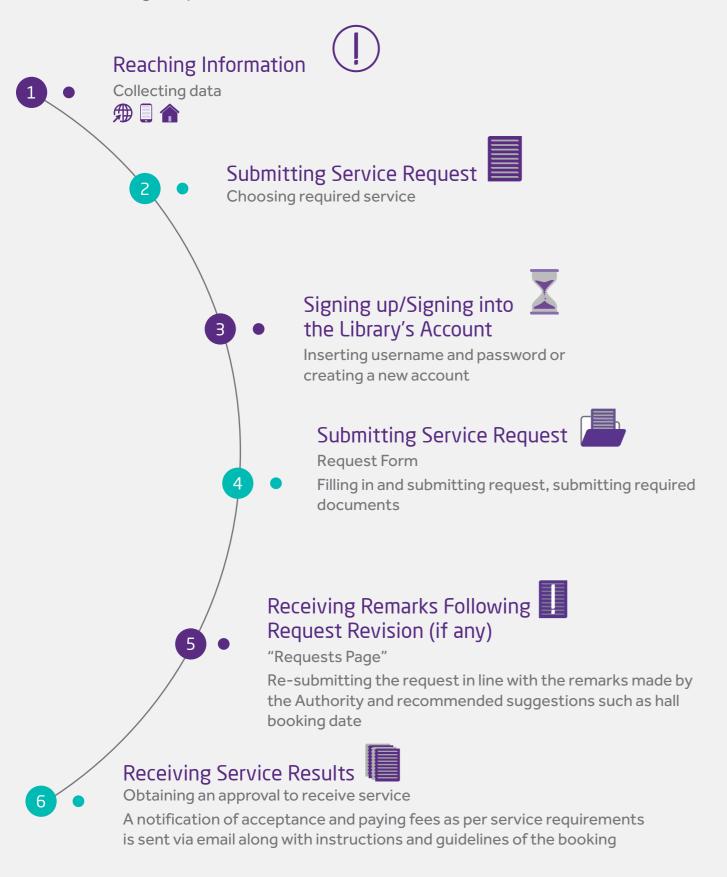

#### A Customer's Journey to Obtain a Dubai Culture and Arts Authority Service:

The customer's journey to obtain services provided by Dubai Culture and Arts Authority is based on four key phases as follows: