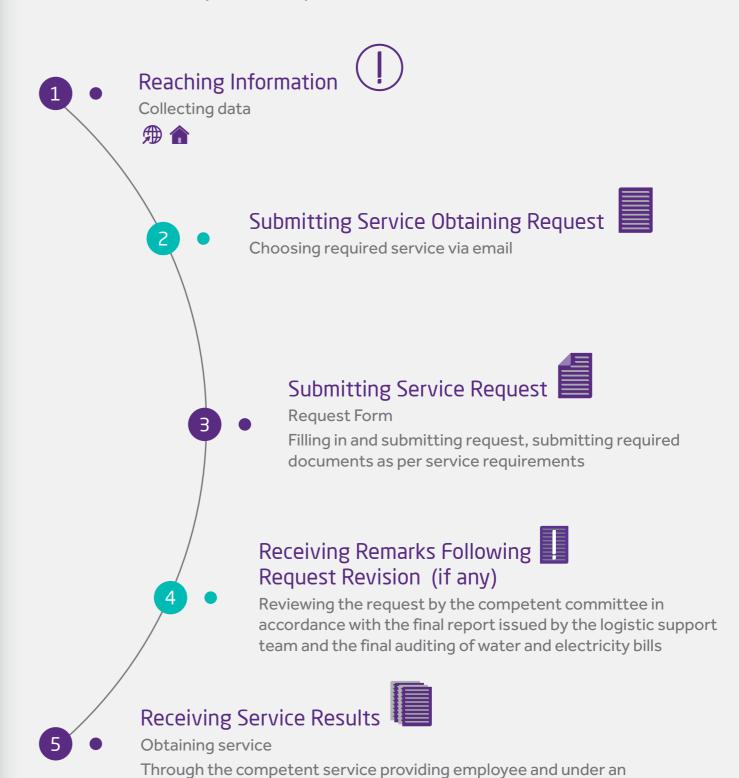

## The Customer's Journey

#### Museums Services

Museums Entry Ticket Request - On The Website

6.2. Guided Tour Service