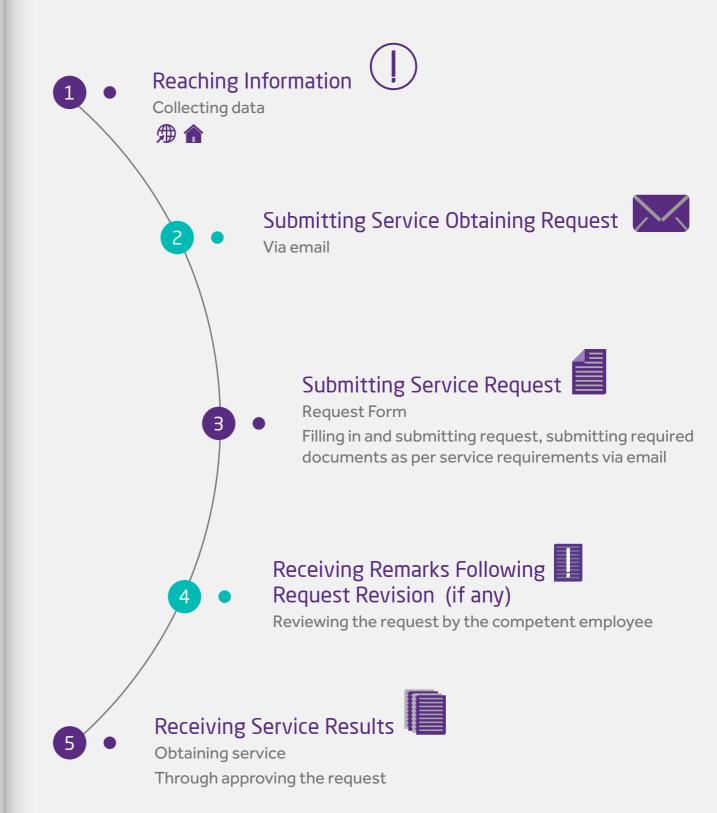

#### What is A Customer's Journey to Obtain a Dubai Culture and Arts Authority Service?

A Customer's Journey to obtain a service provided by Dubai Culture and Arts Authority is a set of phases that include interactive procedures through which a customer goes before governmental agencies to obtain a specific service. Moreover, such journey may be documented via assessing the customer's experience as well as the phases he goes through.

#### The significance of documenting such journey:

- Having a comprehensive and clear view via studying and analyzing the phases through which a customer goes to obtain a specific service.
- Defining the points of strength and areas of improvement.
- Defining priorities more accurately.
- A means of creativity as areas of improvement are defined.
- Enlightening customers about phases of service accomplishment and time required to obtain such service

#### A Customer's Journey to Obtain a Dubai Culture and Arts Authority Service:

The customer's journey to obtain services provided by Dubai Culture and Arts Authority is based on four key phases as follows: