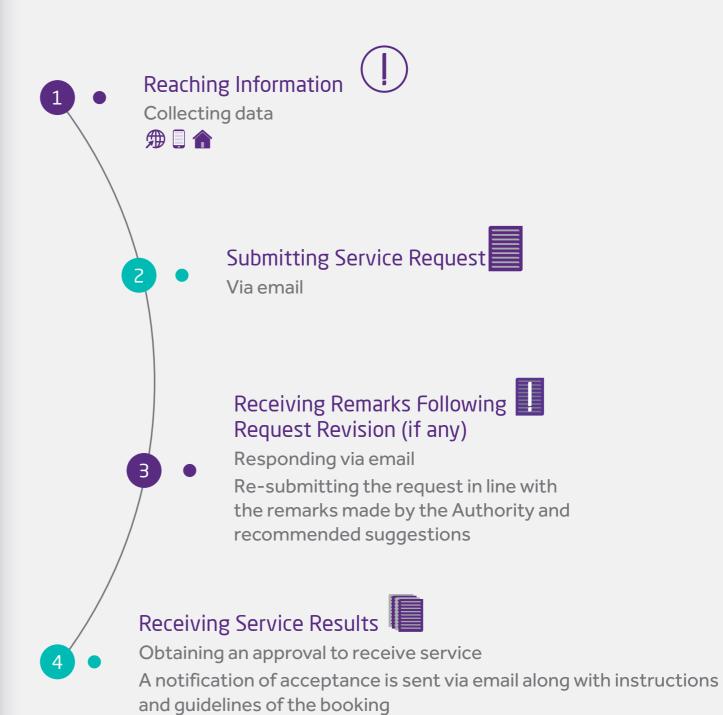

#### A Customer's Journey to Obtain a Dubai Culture and Arts Authority Service:

The customer's journey to obtain services provided by Dubai Culture and Arts Authority is based on four key phases as follows: